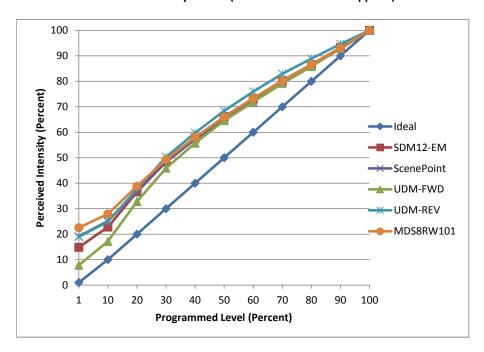

ManufacturerLumiMAXModelPAR16 E26 5WDescriptionPAR16 LampDriverIntegrated

Nominal Power (W) 5

**Dimming Control** Forward and Reverse Phase

Product Range -

**Test Date** 9/11/2017

| Dimmer Tested Against:              | SDM12-EM | ScenePoint | UDM-FWD | UDM-REV | MDS8RW101 |
|-------------------------------------|----------|------------|---------|---------|-----------|
| Pass/Fail                           | Pass     | Pass       | Pass    | Pass    | Pass      |
| Best-Fit Power Profile:             |          |            |         |         |           |
| Minimum ON                          | 2        | 3          | 2       | 3       | 3         |
| Maximum ON                          | 69       | 72         | 72      | 59      | 71        |
| Adjust                              | 100      | 100        | 100     | 100     | 100       |
| Light Output Range (vs. non-dimmed) |          |            |         |         |           |
| Maximum (Perceived), 120V           | 95.0%    | 95.4%      | 95.2%   | 95.2%   | 95.3%     |
| Minimum (Perceived)                 | 14.1%    | 18.2%      | 7.4%    | 18.0%   | 21.5%     |
| Minimum (Measured)                  | 2.0%     | 3.3%       | 0.6%    | 3.3%    | 4.6%      |

## Linearity Curves (Best-fit Power Profile Applied):